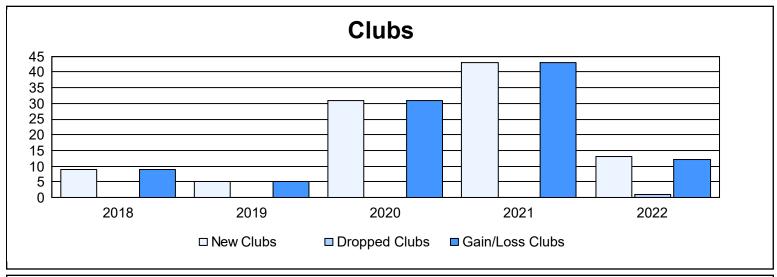

District 325 I As of June 2022 Cumulative

| Year      | New<br>Clubs | Dropped<br>Clubs | Gain/<br>Loss<br>Clubs | New<br>Members | Charter<br>Members | Reinstate<br>Members | Transfer<br>Members | Total<br>Member<br>Added | Total<br>Members<br>Dropped | Gain/<br>Loss<br>Members |
|-----------|--------------|------------------|------------------------|----------------|--------------------|----------------------|---------------------|--------------------------|-----------------------------|--------------------------|
| 2017-2018 | 9            | 0                | 9                      | 435            | 326                | 23                   | 5                   | 789                      | 258                         | 531                      |
| 2018-2019 | 5            | 0                | 5                      | 149            | 152                | 5                    | 4                   | 310                      | 447                         | -137                     |
| 2019-2020 | 31           | 0                | 31                     | 202            | 693                | 8                    | 5                   | 908                      | 460                         | 448                      |
| 2020-2021 | 43           | 0                | 43                     | 778            | 1,185              | 34                   | 15                  | 2,012                    | 564                         | 1,448                    |
| 2021-2022 | 13           | 1                | 12                     | 359            | 412                | 31                   | 20                  | 822                      | 1,686                       | -864                     |
| Average   | 20           | 0                | 20                     | 385            | 554                | 20                   | 10                  | 968                      | 683                         | 285                      |